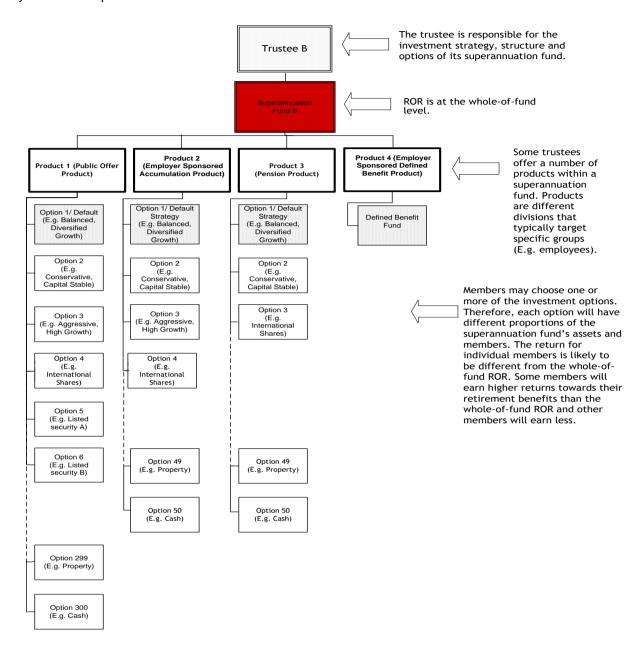

### Information on rate of return (ROR)

The ROR represents the net earnings of superannuation assets towards funding members' benefits, primarily for retirement.

The ROR measures the combined earnings of a superannuation fund's assets across all its products and investment options. The *Superannuation Industry (Supervision) Act 1993* (SIS Act) requires that superannuation trustees formulate, and give effect to, an investment strategy that has regard to the whole of the circumstances of the superannuation fund and is in the best interest of its members. ROR is a useful measure to assess a superannuation trustee's ability to deliver on the fund's investment strategy for the benefit of all members over time.

Many trustees provide individual members with the choice of a wide range of investment options and superannuation products, with different investment goals. APRA's statistics are not designed to provide individual members with information to compare the investment options offered. The Australian Securities and Investment Commission's FIDO website (www.moneysmart.gov.au) provides guidance on how to compare superannuation investment options and links to other sources of information for this purpose.