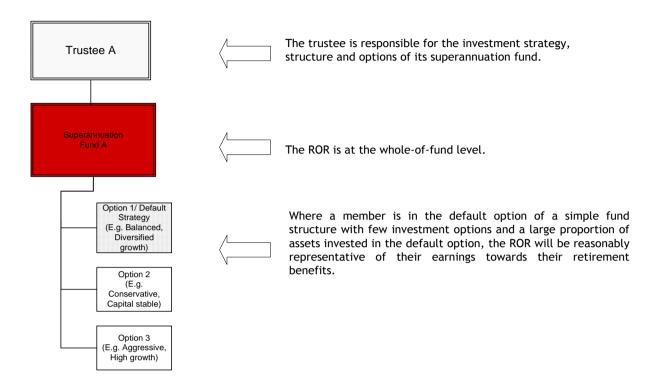

### Information on rate of return (ROR)

The ROR represents the net earnings of superannuation assets towards funding members' benefits, primarily for retirement.

The ROR measures the combined earnings of a superannuation fund's assets across all its products and investment options. The *Superannuation Industry (Supervision) Act 1993* (SIS Act) requires that superannuation trustees formulate, and give effect to, an investment strategy that has regard to the whole of the circumstances of the superannuation fund and is in the best interest of its members. ROR is a useful measure to assess a superannuation trustee's ability to deliver on the fund's investment strategy for the benefit of all members over time.

Many trustees provide individual members with the choice of a wide range of investment options and superannuation products, with different investment goals. APRA's statistics are not designed to provide individual members with information to compare the investment options offered. The Australian Securities and Investment Commission's FIDO website (www.moneysmart.gov.au) provides guidance on how to compare superannuation investment options and links to other sources of information for this purpose.